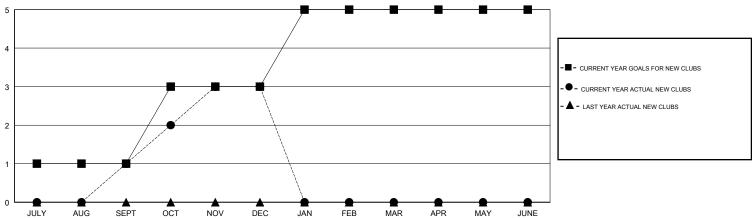

| 0             | JULY/AUG/SEPT         | 30                        | 79                      | 61                                                 |
| OCT/NOV/DEC           | 2             | 2         | 3             | OCT/NOV/DEC           | 75                        | 125                     | 482                                                |
| JAN/FEB/MAR           | 2             | 0         | 0             | JAN/FEB/MAR           | 85                        | 0                       | 0                                                  |
| APR/MAY/JUNE          | 0             | 0         | 0             | APR/MAY/JUNE          | 20                        | 0                       | 0                                                  |

## GOALS AND ACTUAL NEW CLUBS CUMULATIVE



### GOALS AND ACTUAL MEMBERS CUMULATIVE



| ■ - MEMBER GROWTH NET GOAL      |  |
|---------------------------------|--|
| ● - MEMBER GROWTH ACTUAL        |  |
| ▲ - LAST YEAR MEMBERSHIP ACTUAL |  |
|                                 |  |

| DROPPED CLUBS: 3 |     |
|------------------|-----|
| DROPPED MEMBERS  |     |
| DECEASED         | 3   |
| CLUB CANCELLED   | 120 |
| OTHER            | 436 |
| TOTAL            | 559 |

| 28 CLUBS OF 65 ADDED 1 OR MORE |   |
|--------------------------------|---|
| NEW MEMBERS                    |   |
|                                |   |
|                                |   |
|                                | ı |

| MALE                                   | 2,008 (63.77%) |  |  |
|----------------------------------------|----------------|--|--|
|