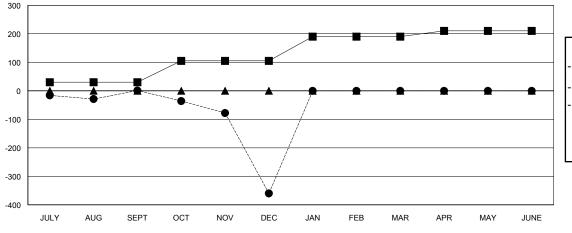

### GOALS AND ACTUAL MEMBERS CUMULATIVE

| ■ - MEMBER GROWTH NET GOAL      |  |
|---------------------------------|--|
| ● - MEMBER GROWTH ACTUAL        |  |
| ▲ - LAST YEAR MEMBERSHIP ACTUAL |  |
|                                 |  |